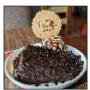

## **Sticky Toffee Sensation**

A symphony of moist cake mingling with luscious toffee sauce, featuring butter, cream, and dark brown sugar topped with a scoop of classic vanilla.