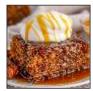

## **Sticky Toffee Sensation**

A symphony of moist cake mingling with luscious toffee sauce, featuring butter, cream, and dark brown sugar topped with a scoop of classic vanilla.